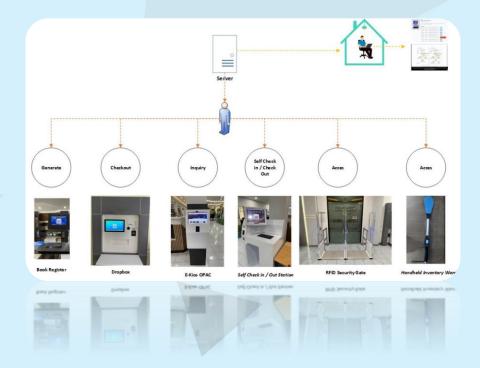

## Technical Specifications

- Link integration via services for all other library systems
- Channel/bus data integration across eLibrary apps
- Synchronize data between sensor readings and database
- Data saved to database server
- Integrated with Other RFID systems in the Library

## Integration sdk suite software

- Link integration via services for all other library systems
- Channel/bus data integration across e-Library applications
- Synchronize data between sensor readings and database
- Data saved to database server
- Integrated with Other RFID systems in the Library