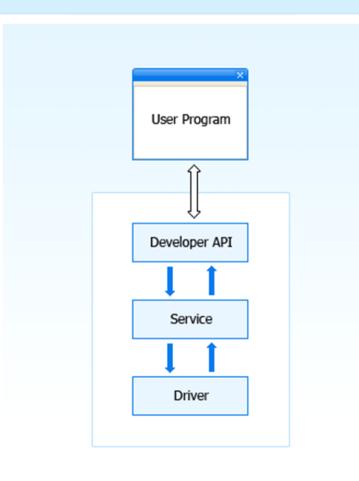

## Technical Specifications

- Link integration via services for all other library systems
- Channel/bus data integration across eLibrary apps
- Synchronize data between sensor readings and database
- Data saved to database server
- Integrated with Other RFID systems in the Library

## Integration sdk suite software

- Link integration via services for all other library systems
- Channel/bus data integration across e-Library applications
- Synchronize data between sensor readings and database
- Data saved to database server
- Integrated with Other RFID systems in the Library