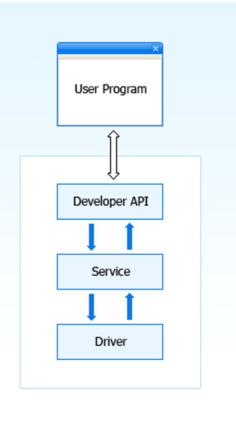

## Technical Specifications

- Link integration via services for all other library systems
- Channel/bus data integration across eLibrary apps
- Synchronize data between sensor readings and database
- Data saved to database server
- Integrated with Other RFID systems in the Library

## Integration sdk suite software

- Link integration via services for all other library systems
- Channel/bus data integration across e-Library applications
- Synchronize data between sensor readings and database
- Data saved to database server
- Integrated with Other RFID systems in the Library