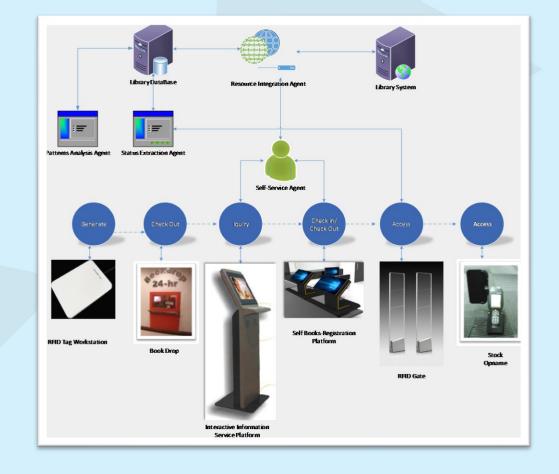

## Technical Specifications

- Link integration via services for all other library systems
- Channel/bus data integration across eLibrary apps
- Synchronize data between sensor readings and database
- Data saved to database server
- Integrated with Other RFID systems in the Library

## Integration sdk suite software

- Link integration via services for all other library systems
- Channel/bus data integration across e-Library applications
- Synchronize data between sensor readings and database
- Data saved to database server
- Integrated with Other RFID systems in the Library