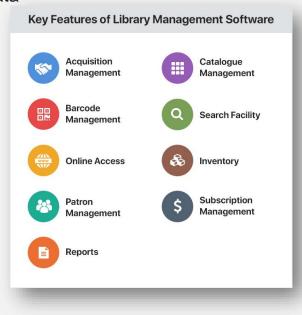

# Overview

A library management system that functions to regulate circulation, catalog and provide reporting features to display collection lists and book lending statistics, this system is also equipped with barcode printing facilities and can be integrated with other library systems.

#### **Technical Specifications**

- Able to manage bibliographic data efficiently to minimize data redundancy
- Masterfile management for referential data
- Recording of borrowing transactions and returning books
- Arrangement of borrowing collections by type of member
- Member data management
- Inventory of library collections
- Reports and statistics

#### **Collection Inventory**

- Includes reporting for all modules available in the application, including:
- Title Report.
- Report Items/Coffee collection.
- Membership Report.
- Reports on the number of collections by classification.
- Delay Report. Various kinds of statistics such as collection statistics, borrowing, membership, collection usability. The report display has been designed to be printerfriendly, making it easier to print. Complete data filters for each reports. A relatively easy to learn reporting API for creating new custom reports.

A library management system that functions to regulate circulation, catalog and provide reporting features to display collection lists and book lending statistics, this system is also equipped with barcode printing facilities and can be integrated with other library systems.

- Able to manage bibliographic data efficiently to minimize data redundancy
- Masterfile management for referential data
- Recording of borrowing transactions and book returns
- Setting lending collections based on the type of member
- Member data management
- Inventory of library collections
- · Reports and statistics

- Includes reporting for all modules available in the application, including
- Title Report.
- Report Items/Copy collection.
- Membership Report.
- Reports on the number of collections by classification.
- Delay Report. Various kinds of statistics such as collection statistics, borrowing, membership, collection usability. The report display has been designed to be printer-friendly, making it easier to print.