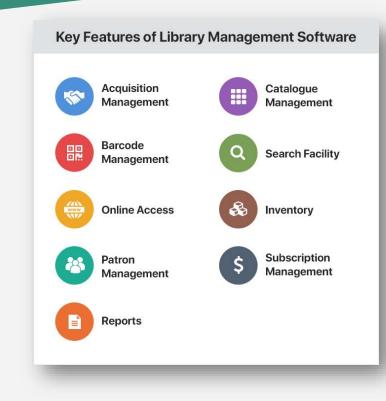

#### **Technical Specifications**

- Able to manage bibliographic data efficiently to minimize data redundancy
- Masterfile management for referential data
- Recording of borrowing transactions and returning books
- Arrangement of borrowing collections by type of member
- Member data management
- Inventory of library collections
- Reports and statistics

- Able to manage bibliographic data efficiently to minimize data redundancy
- Masterfile management for referential data
- Recording of borrowing transactions and book returns
- Setting lending collections based on the type of member
- Member data management
- Inventory of library collections
- · Reports and statistics