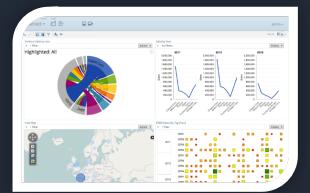

#### INTERACTIVE VISUAL ANALYSIS

Business users are self-reliant and can immediately access, analyze and visualize any data.

- Interactive visual analysis with drill through, lasso filtering, zooming, and attribute highlighting for greater insight.
- Out-of-the box library of interactive visualizations -- including geo-mapping, heat grids and scatter/bubble charts.
- Specialized, visualization plug-ins deliver "the art of the possible" for advanced visualizations.
- Extreme scale in-memory data caching for speed-of-thought analysis of large data volumes.
- True mobile experience with support for native gestures and complete analytics capabilities, including content creation.

#### GRAPHICAL & RESPONSIVE DASHBOARDS

Interactive dashboards offer business users key performance indicators in a highly graphical visual interface to improve organizational performance.

- Web-based drag and drop dashboard design including rich navigation, drilling and a library of filter controls.
- Custom built dashboards uniquely tailored for your business.
- Portal and mash-up integration seamlessly connects business analytics with other applications.
- Learn more about embedded analytics or see how we turn customer mock-ups into customized dashboards in our dashboard gallery. True mobile experience with support for native gestures and complete analytics capabilities, including content creation.
- Simple Statistics Analysis Module