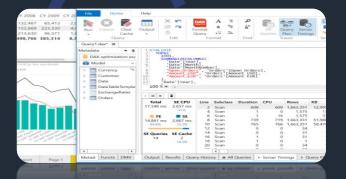

#### COMPREHENSIVE SOLUTIONS FOR REPORTING

Our reporting capabilities span the entire continuum from self-service interactive reporting to high volume, highly formatted enterprise reporting.

- Intuitive web-based interactive reporting for business users.
- Rich graphical enterprise report designer for power users.
- Output in popular formats: HTML, Excel, CSV, PDF and RTF.
- In-memory caching for fast results.
- First to market direct reporting for NoSQL.

# Content Type Usage - Last 24 hrs Service: Analyzer Content Type Usage - Last 24 hrs Service: Analyzer Content August 30, 2013 © 11:11 Content Type Usage - Last 24 hrs Service: Analyzer Content August 30, 2013 © 11:11 Content Type Usage - Last 24 hrs Service: Analyzer Content August 30, 2013 © 11:11 Content Type Usage - Last 24 hrs Service: Analyzer Content August 30, 2013 © 11:11 Content Type Usage - Last 24 hrs Service: Analyzer Oof: 5 for Total Duration August 30, 2013 © 11:11 Content Type Usage - Last 24 hrs Service: Analyzer Oof: 6 for Total Duration August 30, 2013 © 11:11 Content Type Usage - Last 24 hrs Service: Analyzer Oof: 6 for Total Duration August 30, 2013 © 11:11 Content Type Usage - Last 24 hrs