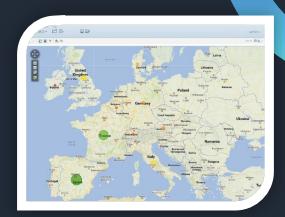

#### INTERACTIVE VISUAL ANALYSIS

Business users are self-reliant and can immediately access, analyze and visualize any data.

- Interactive visual analysis with drill through, lasso filtering, zooming, and attribute highlighting for greater insight.
- Out-of-the box library of interactive visualizations -- including geo-mapping, heat grids and scatter/bubble charts.
- Specialized, visualization plug-ins deliver "the art of the possible" for advanced visualizations.
- Extreme scale in-memory data caching for speed-of-thought analysis of large data volumes.
- True mobile experience with support for native gestures and complete analytics capabilities, including content creation.