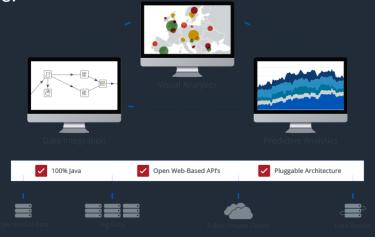

### **OVERVIEW**

Dashboard & Statistic Analysis addresses the barriers that block your organization's ability to get value from all your data. Our platform simplified preparing and blending any data and includes a spectrum of tools to easily analyze, visualize, explore, report and predict. Open, embeddable and extensible, Dashboard & Statistic Analysis is architected to ensure that each member of your team — from developers to business users — can easily translate data into value.

# Data Modelling System Module

used to perform the process of analyzing and modeling data before it is displayed in the dashboard. This process includes the process of pivoting, drill-down (detailing), drill-up (summarizing), and other relevant models.

# Charts Visualization Module

- Accommodates various types of Chart Dashboard
- Can do pivot analysis
- Able to do drill-down and drill-up analysis
- Easy to modify graphics
- Customizable
   Dashboard and Report composition
- Integrated with database server"

# Statistics & Trend Analysis Module

Used to process statistical analysis of existing data, including trend analysis, standard deviation analysis, etc