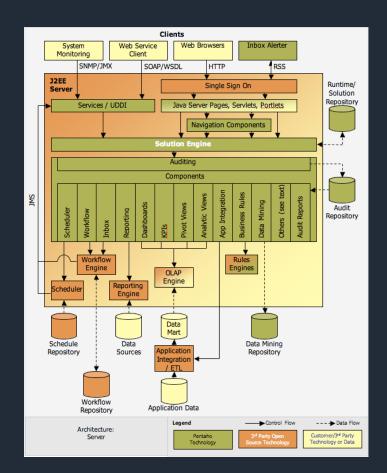

## SYSTEM ARCHITECTURE

The health management system application is an integrated platform for recording and managing medical records in health units. This application is here to overcome problems in managing the amount of information that exists in the educational environment. About student health and health medicines for students and summarized easily with the application.