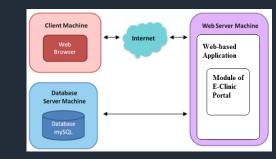

## SYSTEM ARCHITECTURE

The health management system application is an integrated platform for recording and managing medical records in health units. This application is here to overcome problems in managing the amount of information that exists in the educational environment. About student health and health medicines for students and summarized easily with the application.

Medical record database is an integrated platform for recording and managing medical record data and medical records in the health unit. Connected in an integrated database to be analyzed and other processes further.

Mobile Medical Administration Is a medical administration process in the form of a mobile application on the Android platform, making it easier to process health data and information services wherever they are Connected in an integrated database to be analyzed and other processes further.

Medical reporting system it is an integrated reporting system platform for health data and information - connected in a unified database to be analyzed and further

processed.