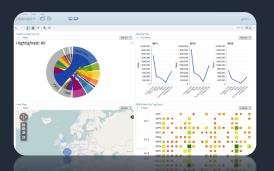

#### INTERACTIVE VISUAL ANALYSIS

Business users are self-reliant and can immediately access, analyze and visualize any data.

- Interactive visual analysis with drill through, lasso filtering, zooming, and attribute highlighting for greater insight.
- Out-of-the box library of interactive visualizations -- including geo-mapping, heat grids and scatter/bubble charts.
- Specialized, visualization plug-ins deliver "the art of the possible" for advanced visualizations.
- Extreme scale in-memory data caching for speed-of-thought analysis of large data volumes.
- True mobile experience with support for native gestures and complete analytics capabilities, including content creation.

#### GRAPHICAL & RESPONSIVE DASHBOARDS

Interactive dashboards offer business users key performance indicators in a highly graphical visual interface to improve organizational performance.

- Web-based drag and drop dashboard design including rich navigation, drilling and a library of filter controls.
- Custom built dashboards uniquely tailored for your business.
- Portal and mash-up integration seamlessly connects business analytics with other applications.
- Learn more about embedded analytics or see how we turn customer mock-ups into customized dashboards in our dashboard gallery. True mobile experience with support for native gestures and complete analytics capabilities, including content creation.
- Simple Statistics Analysis Module