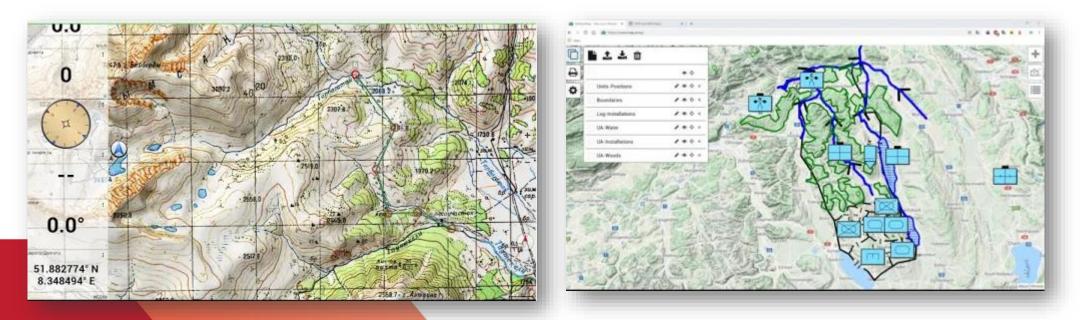

### SUMMARY

As a result of this system, the assessor may be able to obtain a better understanding of the course of the simulation that the actors have performed. There are a number of basic parameters and data that are included in this system for conducting an assessment.

#### FEATURES / FUNCTION

- □ Analyze the course of the simulation carried out by the actors and perform an assessment of their performance
- Coordinate training between the various units of command
- □ In order to plan scenarios, it is necessary to have basic data available