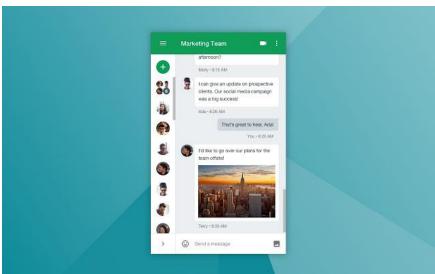

## TELEGRAM/ RADIOGRAM MESSAGING SYSTEM

## **OVERVIEW**

The purpose of this application is to simulate information originating from intelligence sources, as well as instructions for specific tasks or issues from supervisory and control sources. According to the scenario creation time, this application will send telegrams to one or many users in real-time or on a schedule according to the time when the telegram was created.

## FEATURES / FUNCTION

There are several features that are included in this web-based application, such as:

1 2

It can be used to send Scheduled Telegram/Radiogram delivery: It can be pre-set so that the input can be done prior to the start of the training class.

Printed in military Telegram/ Radiogram format

Can upload related documents/